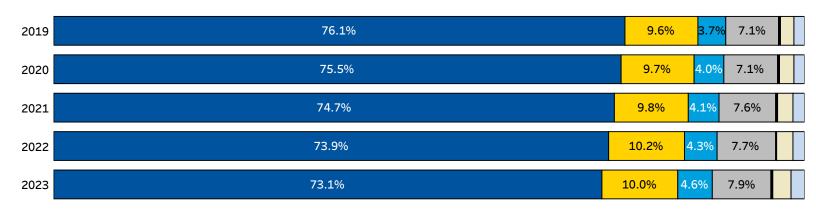

# Overall Employee Breakdown by Time Status and IPEDS Race/Ethnicity Fall 2019 through Fall 2023

### By IPEDS Race/Ethnicity & Time Status

|                    |           | 20:   | 19     | 20    | 20     | 2021  |        | 2022  |        | 2023  |        |
|--------------------|-----------|-------|--------|-------|--------|-------|--------|-------|--------|-------|--------|
|                    |           | N     | %      | N     | %      | N     | %      | N     | %      | N     | %      |
| Grand Total        |           | 4,759 | 100.0% | 4,746 | 100.0% | 4,473 | 100.0% | 4,644 | 100.0% | 4,895 | 100.0% |
| White              | Total     | 3,623 | 100.0% | 3,585 | 100.0% | 3,340 | 100.0% | 3,432 | 100.0% | 3,576 | 100.0% |
|                    | Full-Time | 3,567 | 98.5%  | 3,530 | 98.5%  | 3,284 | 98.3%  | 3,394 | 98.9%  | 3,548 | 99.2%  |
|                    | Part-Time | 56    | 1.5%   | 55    | 1.5%   | 56    | 1.7%   | 38    | 1.1%   | 28    | 0.8%   |
| Black or African   | Total     | 458   | 100.0% | 462   | 100.0% | 439   | 100.0% | 472   | 100.0% | 490   | 100.0% |
| American           | Full-Time | 456   | 99.6%  | 459   | 99.4%  | 437   | 99.5%  | 469   | 99.4%  | 489   | 99.8%  |
|                    | Part-Time | 2     | 0.4%   | 3     | 0.6%   | 2     | 0.5%   | 3     | 0.6%   | 1     | 0.2%   |
| Hispanic or Latino | Total     | 177   | 100.0% | 192   | 100.0% | 183   | 100.0% | 202   | 100.0% | 226   | 100.0% |
|                    | Full-Time | 172   | 97.2%  | 188   | 97.9%  | 178   | 97.3%  | 201   | 99.5%  | 226   | 100.0% |
|                    | Part-Time | 5     | 2.8%   | 4     | 2.1%   | 5     | 2.7%   | 1     | 0.5%   |       |        |
| Asian              | Total     | 337   | 100.0% | 337   | 100.0% | 338   | 100.0% | 357   | 100.0% | 387   | 100.0% |
|                    | Full-Time | 330   | 97.9%  | 333   | 98.8%  | 333   | 98.5%  | 352   | 98.6%  | 382   | 98.7%  |
|                    | Part-Time | 7     | 2.1%   | 4     | 1.2%   | 5     | 1.5%   | 5     | 1.4%   | 5     | 1.3%   |
| American Indian or | Total     | 12    | 100.0% | 10    | 100.0% | 10    | 100.0% | 7     | 100.0% | 8     | 100.0% |
| Alaska Native      | Full-Time | 12    | 100.0% | 10    | 100.0% | 10    | 100.0% | 7     | 100.0% | 8     | 100.0% |
| International      | Total     | 84    | 100.0% | 91    | 100.0% | 94    | 100.0% | 102   | 100.0% | 120   | 100.0% |
|                    | Full-Time | 84    | 100.0% | 91    | 100.0% | 93    | 98.9%  | 102   | 100.0% | 120   | 100.0% |
|                    | Part-Time |       |        |       |        | 1     | 1.1%   |       |        |       |        |
| Other              | Total     | 68    | 100.0% | 69    | 100.0% | 69    | 100.0% | 72    | 100.0% | 88    | 100.0% |
|                    | Full-Time | 67    | 98.5%  | 68    | 98.6%  | 68    | 98.6%  | 71    | 98.6%  | 87    | 98.9%  |
|                    | Part-Time | 1     | 1.5%   | 1     | 1.4%   | 1     | 1.4%   | 1     | 1.4%   | 1     | 1.1%   |

|      | White | Black or<br>African<br>American | Hispanic or<br>Latino | Asian | American<br>Indian or<br>Alaska Native | International | Other |
|------|-------|---------------------------------|-----------------------|-------|----------------------------------------|---------------|-------|
| 2019 | 76.1% | 9.6%                            | 3.7%                  | 7.1%  | 0.3%                                   | 1.8%          | 1.4%  |
| 2020 | 75.5% | 9.7%                            | 4.0%                  | 7.1%  | 0.2%                                   | 1.9%          | 1.5%  |
| 2021 | 74.7% | 9.8%                            | 4.1%                  | 7.6%  | 0.2%                                   | 2.1%          | 1.5%  |
| 2022 | 73.9% | 10.2%                           | 4.3%                  | 7.7%  | 0.2%                                   | 2.2%          | 1.6%  |
| 2023 | 73.1% | 10.0%                           | 4.6%                  | 7.9%  | 0.2%                                   | 2.5%          | 1.8%  |

Other includes Native Hawaiian or Other Pacific Islander, Two or More Races, or Non-Specified.