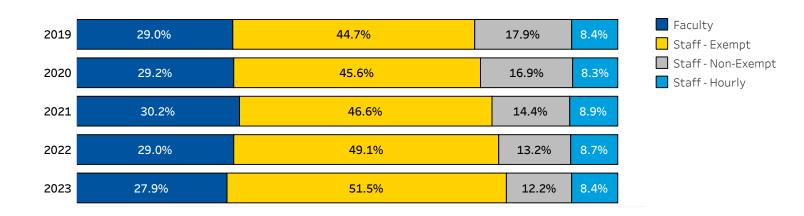

## Overall Employee Breakdown by Time Status and Employee Category Fall 2019 through Fall 2023

### By Employee Category & Time Status

|             |           | 2019  |        | 20    | 2020   |       | 2021   |       | 22     | 2023  |        |
|-------------|-----------|-------|--------|-------|--------|-------|--------|-------|--------|-------|--------|
|             |           | N     | %      | N     | %      | N     | %      | N     | %      | N     | %      |
| Grand Total |           | 4,759 | 100.0% | 4,746 | 100.0% | 4,473 | 100.0% | 4,644 | 100.0% | 4,895 | 100.0% |
| Faculty     | Total     | 1,379 | 100.0% | 1,384 | 100.0% | 1,349 | 100.0% | 1,347 | 100.0% | 1,364 | 100.0% |
|             | Full-Time | 1,354 | 98.2%  | 1,356 | 98.0%  | 1,317 | 97.6%  | 1,327 | 98.5%  | 1,349 | 98.9%  |
|             | Part-Time | 25    | 1.8%   | 28    | 2.0%   | 32    | 2.4%   | 20    | 1.5%   | 15    | 1.1%   |
| Exempt      | Total     | 2,127 | 100.0% | 2,162 | 100.0% | 2,085 | 100.0% | 2,279 | 100.0% | 2,523 | 100.0% |
|             | Full-Time | 2,101 | 98.8%  | 2,142 | 99.1%  | 2,064 | 99.0%  | 2,263 | 99.3%  | 2,511 | 99.5%  |
|             | Part-Time | 26    | 1.2%   | 20    | 0.9%   | 21    | 1.0%   | 16    | 0.7%   | 12    | 0.5%   |
| Non-Exempt  | Total     | 853   | 100.0% | 804   | 100.0% | 642   | 100.0% | 614   | 100.0% | 597   | 100.0% |
|             | Full-Time | 833   | 97.7%  | 785   | 97.6%  | 625   | 97.4%  | 602   | 98.0%  | 589   | 98.7%  |
|             | Part-Time | 20    | 2.3%   | 19    | 2.4%   | 17    | 2.6%   | 12    | 2.0%   | 8     | 1.3%   |
| Hourly      | Total     | 400   | 100.0% | 396   | 100.0% | 397   | 100.0% | 404   | 100.0% | 411   | 100.0% |
|             | Full-Time | 400   | 100.0% | 396   | 100.0% | 397   | 100.0% | 404   | 100.0% | 411   | 100.0% |

Faculty employee category includes faculty with administrative appointments, chairpersons, and academic center directors.