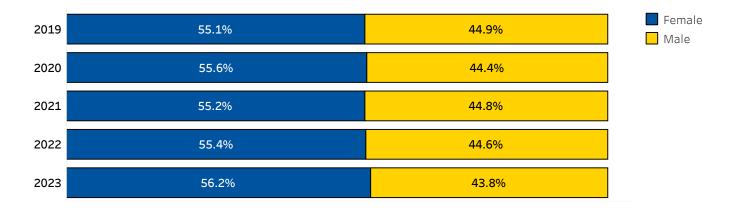

# Overall Employee Breakdown by Time Status and Gender Fall 2019 through Fall 2023

### By Gender & Time Status

|             |           | 2019  |        | 20    | 2020   |       | 2021   |       | 2022   |       | 23     |
|-------------|-----------|-------|--------|-------|--------|-------|--------|-------|--------|-------|--------|
|             |           | N     | %      | N     | %      | N     | %      | N     | %      | N     | %      |
| Grand Total |           | 4,759 | 100.0% | 4,746 | 100.0% | 4,473 | 100.0% | 4,644 | 100.0% | 4,895 | 100.0% |
| Female      | Total     | 2,623 | 100.0% | 2,637 | 100.0% | 2,469 | 100.0% | 2,573 | 100.0% | 2,750 | 100.0% |
|             | Full-Time | 2,571 | 98.0%  | 2,586 | 98.1%  | 2,417 | 97.9%  | 2,542 | 98.8%  | 2,726 | 99.1%  |
|             | Part-Time | 52    | 2.0%   | 51    | 1.9%   | 52    | 2.1%   | 31    | 1.2%   | 24    | 0.9%   |
| Male        | Total     | 2,136 | 100.0% | 2,109 | 100.0% | 2,004 | 100.0% | 2,071 | 100.0% | 2,145 | 100.0% |
|             | Full-Time | 2,117 | 99.1%  | 2,093 | 99.2%  | 1,986 | 99.1%  | 2,054 | 99.2%  | 2,134 | 99.5%  |
|             | Part-Time | 19    | 0.9%   | 16    | 0.8%   | 18    | 0.9%   | 17    | 0.8%   | 11    | 0.5%   |

Faculty employee category includes faculty with administrative appointments, chairpersons, and academic center directors.