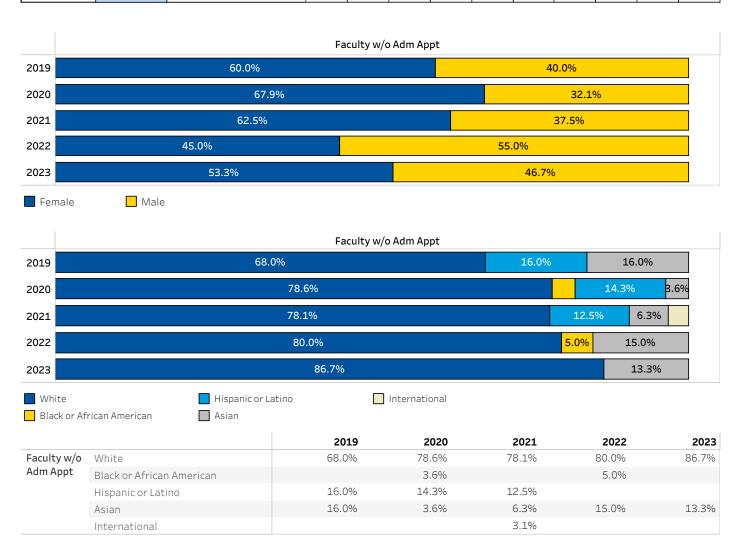

## Part-time Faculty Breakdown by Gender and IPEDS Race/Ethnicity Fall 2019 through Fall 2023

|             |        | 2019                      |    | 2020   |    | 2021   |    | 2022   |    | 2023   |    |        |
|-------------|--------|---------------------------|----|--------|----|--------|----|--------|----|--------|----|--------|
|             |        |                           | N  | %      | N  | %      | N  | %      | N  | %      | N  | %      |
| Grand Total |        |                           | 25 | 100.0% | 28 | 100.0% | 32 | 100.0% | 20 | 100.0% | 15 | 100.0% |
| Faculty w/o | Total  |                           | 25 | 100.0% | 28 | 100.0% | 32 | 100.0% | 20 | 100.0% | 15 | 100.0% |
| Adm Appt    | Female | Total                     | 15 | 100.0% | 19 | 100.0% | 20 | 100.0% | 9  | 100.0% | 8  | 100.0% |
|             |        | White                     | 10 | 66.7%  | 15 | 78.9%  | 15 | 75.0%  | 6  | 66.7%  | 6  | 75.0%  |
|             |        | Black or African American |    |        | 1  | 5.3%   |    |        | 1  | 11.1%  |    |        |
|             |        | Hispanic or Latino        | 2  | 13.3%  | 2  | 10.5%  | 2  | 10.0%  |    |        |    |        |
|             |        | Asian                     | 3  | 20.0%  | 1  | 5.3%   | 2  | 10.0%  | 2  | 22.2%  | 2  | 25.0%  |
|             |        | International             |    |        |    |        | 1  | 5.0%   |    |        |    |        |
|             | Male   | Total                     | 10 | 100.0% | 9  | 100.0% | 12 | 100.0% | 11 | 100.0% | 7  | 100.0% |
|             |        | White                     | 7  | 70.0%  | 7  | 77.8%  | 10 | 83.3%  | 10 | 90.9%  | 7  | 100.0% |
|             |        | Hispanic or Latino        | 2  | 20.0%  | 2  | 22.2%  | 2  | 16.7%  |    |        |    |        |
|             |        | Asian                     | 1  | 10.0%  |    |        |    |        | 1  | 9.1%   |    |        |